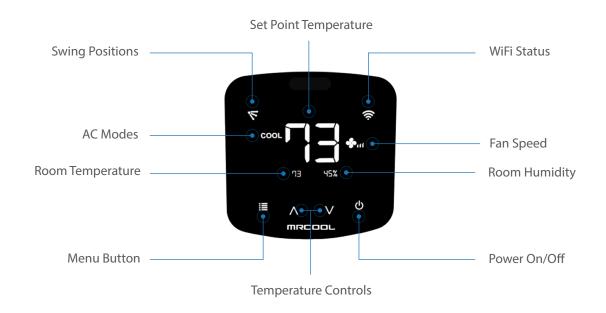

## MRCOOL® SMART HVAC DUCTLESS MINI-STAT

On- device local controls to completely manage full range of Air Conditioner actions including modes, swing positions, fan speeds and more.

Ideal for Homes, Hotels, Vacation Rentals, Airbnb properties...