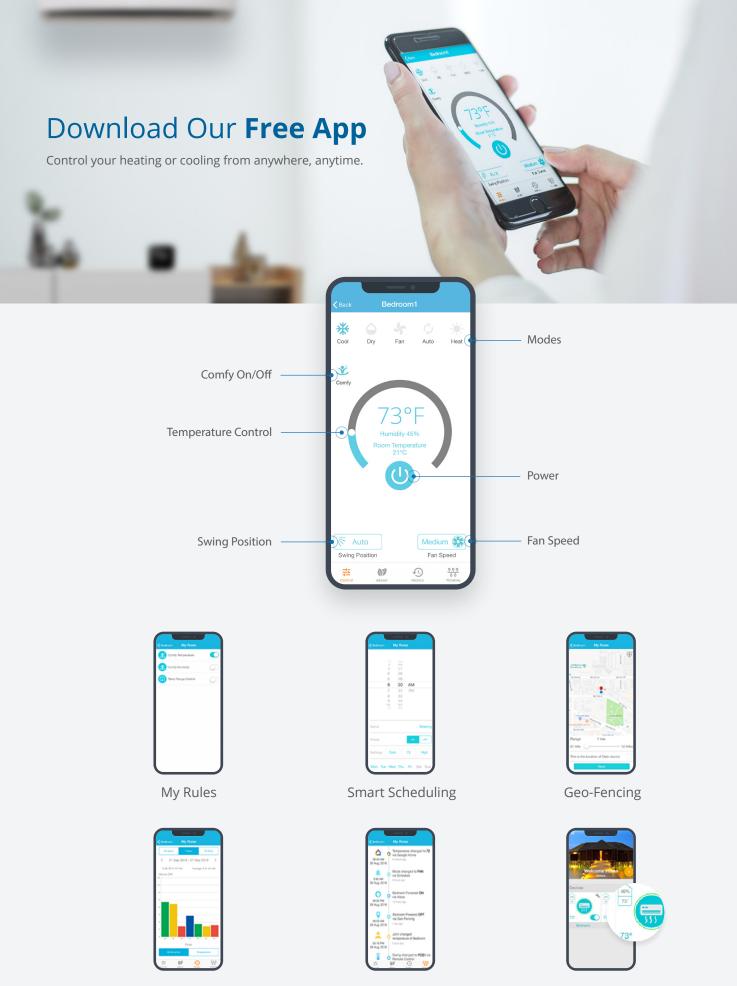

## **Smart Features**

| (°C) | Temperature Calibration   | ( <u>\delta</u> )               | Humidity Calibration     | and  | d many more!         |
|------|---------------------------|---------------------------------|--------------------------|------|----------------------|
|      | Timeline of Actions       | *                               | Actual Room Temperature  |      | Actual RoomHumidity  |
| 0    | Daily/Weekly Scheduling   |                                 | Air Filter Status        |      | Usage Statistics     |
| (0   | Auto Remote Detection     | *                               | Comfy Mode (Temperature) | (8)  | Comfy Mode(Humidity) |
|      | Temperature Range Control |                                 | Location Based Control   | ((:- | VoiceControls        |
|      | Global Control            | - <del>0</del> - <del>0</del> - | Local Controls           | 딘    | Zone Controls        |
|      |                           |                                 |                          |      |                      |

Usage Status

Action Timeline

Live Temp & Humidity

www.mrcool.com